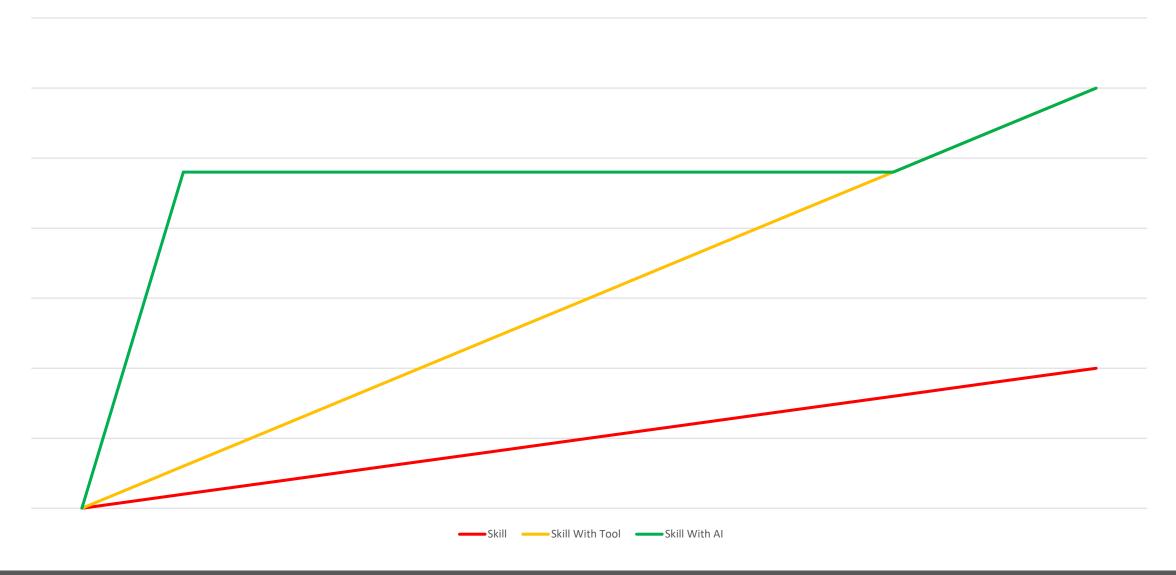

## From Checking it Out to Checkmate The Immediacy of the Endgame for AI in Litigation

SOLID West John Brewer Chief Data Scientist, HaystackID

1950'S

1980's

1996

2005

Effectiveness with Conventional Tools (Force Multiplier)

Effectiveness with AI Tools (Floor)

Should we let attorneys use advanced AI?

Should we let attorneys NOT use advanced AI?

 78C>D 56DEC74 227285/672 @ 266E391 (28 196 128 4676 Nue E6 bc >JZX @ 12=664676
 89 c >JZX @ 12=664676